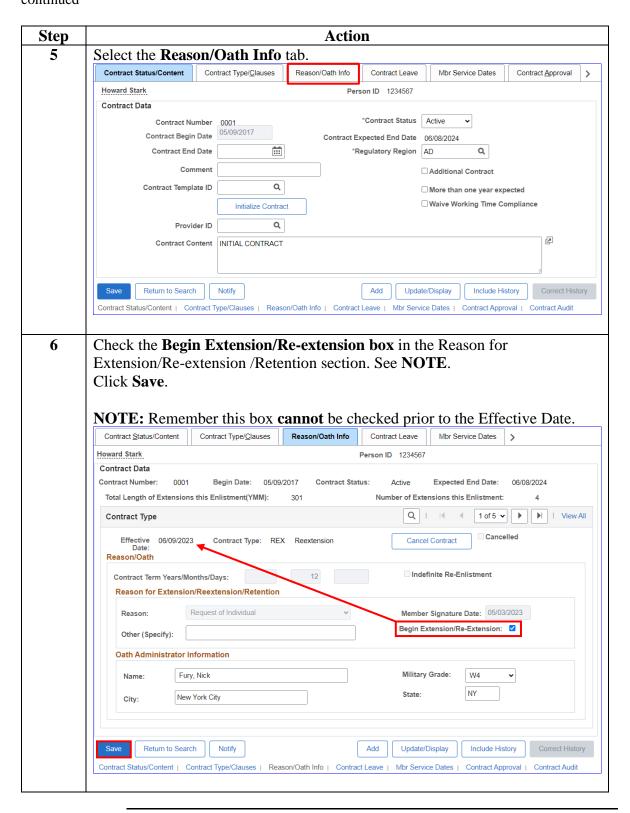

#### **Information**

- The Begin Extension/Re-extension button can **only** be checked for approved contracts on or after the Effective Date.
- This transaction **does not** require approval by a supervisor.
- The member is **not** entitled to sell leave on a re-extension.