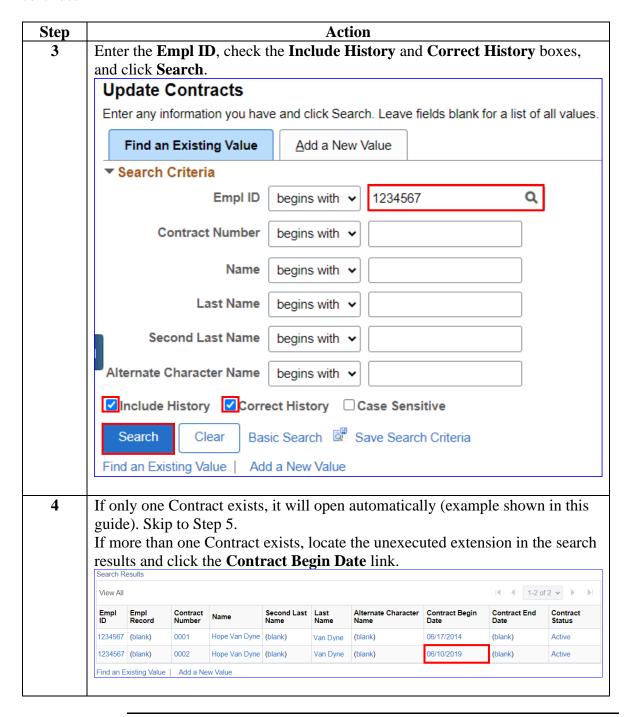

- Ext/Rext within 30 Days Report identifies extensions not executed with effective (begin) dates within the next 30 days (from current date).
- Extensions Not Executed Report identifies extensions/re-extensions not executed using an open date range.